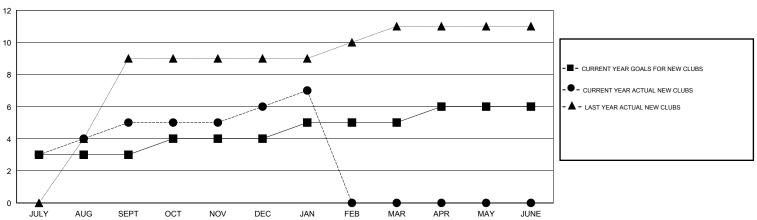

## GMT: KAMLESH JAIN LOCATION INDIA GMT CA 6

|               |                  | Clubs            |                  |                  |                       |                    | Members                             |                    |                  |
|---------------|------------------|------------------|------------------|------------------|-----------------------|--------------------|-------------------------------------|--------------------|------------------|
|               | RESUL            | TS FOR 2015-2016 |                  |                  | RESULTS FOR 2015-2016 |                    |                                     |                    |                  |
| QUARTER       | NEW CLUB<br>GOAL | NEW CLUBS        | DROPPED<br>CLUBS | NET<br>GAIN/LOSS | QUARTER               | NEW MEMBER<br>GOAL | CHARTER AND<br>NEW MEMBERS<br>ADDED | DROPPED<br>MEMBERS | NET<br>GAIN/LOSS |
| JULY/AUG/SEPT | 3                | 5                | 0                | 5                | JULY/AUG/SEPT         | 150                | 204                                 | 180                | 24               |
| OCT/NOV/DEC   | 1                | 1                | 6                | -5               | OCT/NOV/DEC           | 55                 | 79                                  | 177                | -98              |
| JAN/FEB/MAR   | 1                | 1                | 0                | 1                | JAN/FEB/MAR           | 55                 | 80                                  | 9                  | 71               |
| APR/MAY/JUNE  | 1                | 0                | 0                | 0                | APR/MAY/JUNE          | 40                 | 0                                   | 0                  | 0                |