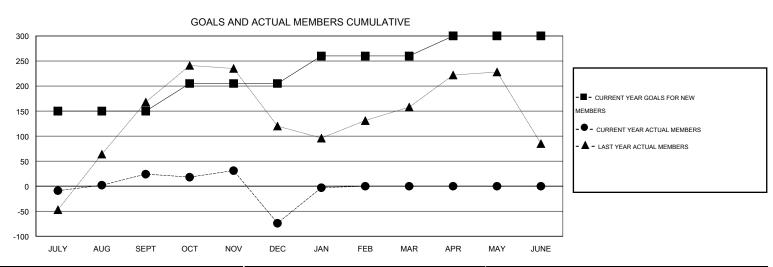

## GMT: KAMLESH JAIN LOCATION INDIA GMT CA 6

|               |                  | Clubs            |                  |                  |                       |                    | Members                             |                    |                  |
|---------------|------------------|------------------|------------------|------------------|-----------------------|--------------------|-------------------------------------|--------------------|------------------|
|               | RESUL            | TS FOR 2015-2016 |                  |                  | RESULTS FOR 2015-2016 |                    |                                     |                    |                  |
| QUARTER       | NEW CLUB<br>GOAL | NEW CLUBS        | DROPPED<br>CLUBS | NET<br>GAIN/LOSS | QUARTER               | NEW MEMBER<br>GOAL | CHARTER AND<br>NEW MEMBERS<br>ADDED | DROPPED<br>MEMBERS | NET<br>GAIN/LOSS |
| JULY/AUG/SEPT | 3                | 5                | 0                | 5                | JULY/AUG/SEPT         | 150                | 204                                 | 180                | 24               |
| OCT/NOV/DEC   | 1                | 1                | 6                | -5               | OCT/NOV/DEC           | 55                 | 79                                  | 177                | -98              |
| JAN/FEB/MAR   | 1                | 1                | 0                | 1                | JAN/FEB/MAR           | 55                 | 80                                  | 9                  | 71               |
| APR/MAY/JUNE  | 1                | 0                | 0                | 0                | APR/MAY/JUNE          | 40                 | 0                                   | 0                  | 0                |